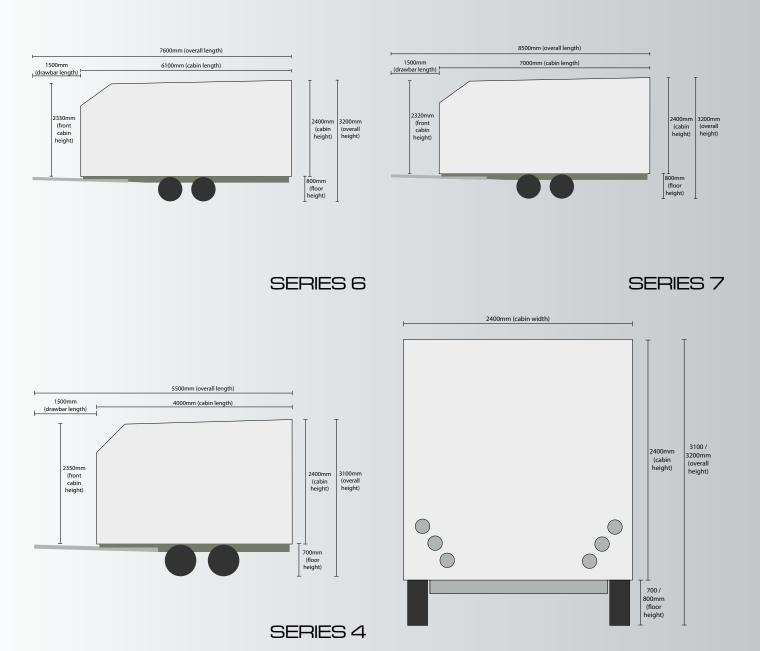

## Dimension Specifications

| Standard Features |                          |                          |                                 |                                    |                                        |                                     |                               |                           |                              |                                     |                                |                                  |                               |                                      |                                 |                                     |                                 |                                      |                                     |                                 |                                 |                                    |                                |                     |                      |                                   |                                          |                                |                                |
|-------------------|--------------------------|--------------------------|---------------------------------|------------------------------------|----------------------------------------|-------------------------------------|-------------------------------|---------------------------|------------------------------|-------------------------------------|--------------------------------|----------------------------------|-------------------------------|--------------------------------------|---------------------------------|-------------------------------------|---------------------------------|--------------------------------------|-------------------------------------|---------------------------------|---------------------------------|------------------------------------|--------------------------------|---------------------|----------------------|-----------------------------------|------------------------------------------|--------------------------------|--------------------------------|
| WORK              | Galvanised Steel Chassis | Galvanised Steel Drawbar | Tow couple 50mm 3500kg Electric | Tandem 4 Ton Roller Rocker Springs | Tri-Axel 4.5 Ton Roller Rocker Springs | Axles 45mm Square Parallel Bearings | Electric Brakes to all Wheels | Electric Brakeaway System | Sunraysia Ford 14 x 6 Wheels | Sunraysia Landcruiser 15 x 7 Wheels | Light Truck 8 Ply Radial Tyres | Hydraulic Jack and Wheel Spanner | Jockey Wheel 700kg Solid Tyre | Stabilisers Quick Release Alloy Foot | LED Trailer Lights ADR Approved | Floor Marine Glued Ply Waterproofed | Commercial Vinyl R10 Slip Rated | Bluescope Colorbond© Insulated Walls | Bluescope Colorbond© Insulated Roof | Door 2040x820 Colorbond Sheeted | Door Frame Fully Welded 3 Hinge | Stairs Galvanised Fold-out 2 Tread | Propellor Plate Aluminium Trim | Aluminium Mudguards | Electrical Input 15A | Residual Current Circuit Breakers | Electrical Outputs Double Pole Insulated | Fire Extinguisher ADR Standard | Fire Alarm 240v Battery Backup |
| 4 Series          |                          |                          |                                 |                                    |                                        |                                     |                               |                           |                              |                                     |                                |                                  |                               |                                      |                                 |                                     |                                 |                                      |                                     |                                 |                                 |                                    |                                |                     |                      |                                   |                                          |                                |                                |
|                   | S                        | S                        | S                               | S                                  | N                                      | S                                   | S                             | S                         | S                            | 0                                   | S                              | S                                | S                             | S                                    | S                               | S                                   | S                               | S                                    | S                                   | S                               | S                               | S                                  | S                              | S                   | S                    | S                                 | S                                        | S                              | S                              |
| 6 Series          |                          |                          |                                 |                                    |                                        |                                     |                               |                           |                              |                                     |                                |                                  |                               |                                      |                                 |                                     |                                 |                                      |                                     |                                 |                                 |                                    |                                |                     |                      |                                   |                                          |                                |                                |
|                   | S                        | S                        | S                               | S                                  | 0                                      | S                                   | S                             | S                         | 0                            | S                                   | S                              | S                                | S                             | S                                    | S                               | S                                   | S                               | S                                    | S                                   | S                               | S                               | S                                  | S                              | S                   | S                    | S                                 | S                                        | S                              | S                              |
| 7 Series          |                          |                          |                                 |                                    |                                        |                                     |                               |                           |                              |                                     |                                |                                  |                               |                                      |                                 |                                     |                                 |                                      |                                     |                                 |                                 |                                    |                                |                     |                      |                                   |                                          |                                |                                |
|                   | S                        | S                        | S                               | S                                  | 0                                      | S                                   | S                             | S                         | 0                            | S                                   | S                              | S                                | S                             | S                                    | S                               | S                                   | S                               | S                                    | S                                   | S                               | S                               | S                                  | S                              | S                   | S                    | S                                 | S                                        | S                              | S                              |
| 9 Series          |                          |                          |                                 |                                    |                                        |                                     |                               |                           |                              |                                     |                                |                                  |                               |                                      |                                 |                                     |                                 |                                      |                                     |                                 |                                 |                                    |                                |                     |                      |                                   |                                          |                                |                                |
|                   | S                        | S                        | S                               | 0                                  | S                                      | S                                   | S                             | S                         | 0                            | S                                   | S                              | S                                | S                             | S                                    | S                               | S                                   | S                               | S                                    | S                                   | S                               | S                               | S                                  | S                              | S                   | S                    | S                                 | S                                        | S                              | S                              |
|                   |                          |                          |                                 |                                    |                                        |                                     |                               |                           |                              | S =                                 | Star                           | ndaro                            | d C                           | ) = C                                | ptio                            | nal                                 | N =                             | Not                                  | Avail                               | able                            |                                 |                                    |                                |                     |                      |                                   |                                          |                                |                                |