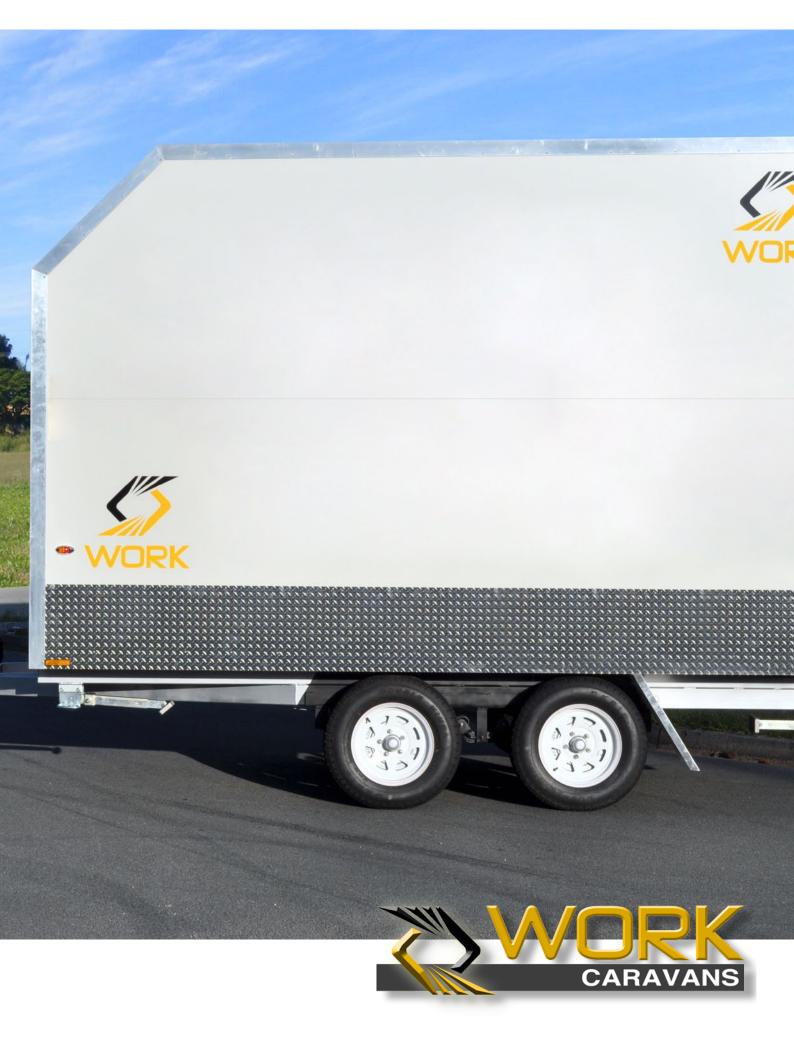

## STORAGE

Site Storage solutions from Work Caravans are designed and engineered to meet any Site Storage requirement you may have. Our Site Storage range is constructed from Bluescope Steel Colorbond<sup>™</sup> 50mm insulated panel that has a double steel sheeting providing superior strength and durability.

Combine this with a fully welded three-hinge steel door frame and steel sheeted entry door to maximise your security and peace of mind.

Our Site Storage Caravans are built to the highest quality and standards using heavy duty construction to cope with the most challenging and remote work site environments.

Work Caravans Australia's construction provides a cost-effective solution for your Site Storage requirements in an easily transportable solution. You can select from a range of sizes to suit your specific needs.