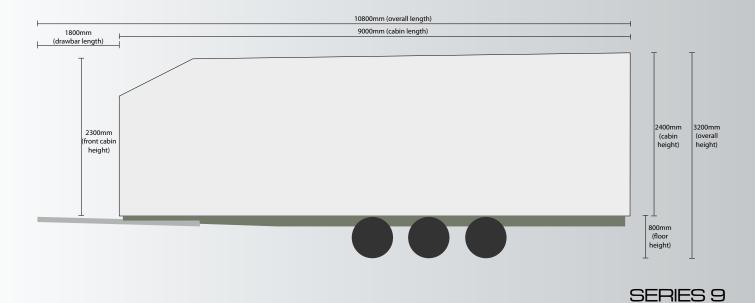

## Dimension Specifications

| Standard Features |                          |                          |                                 |                                    |                                        |                                     |                               |                           |                              |                                     |                                |                                  |                               |                                      |                                 |                                     |                                 |                                      |                                     |                                 |                                 |                                    |                                |                     |                      |                                   |                                          |                                |                                |
|-------------------|--------------------------|--------------------------|---------------------------------|------------------------------------|----------------------------------------|-------------------------------------|-------------------------------|---------------------------|------------------------------|-------------------------------------|--------------------------------|----------------------------------|-------------------------------|--------------------------------------|---------------------------------|-------------------------------------|---------------------------------|--------------------------------------|-------------------------------------|---------------------------------|---------------------------------|------------------------------------|--------------------------------|---------------------|----------------------|-----------------------------------|------------------------------------------|--------------------------------|--------------------------------|
| WORK              | Galvanised Steel Chassis | Galvanised Steel Drawbar | Tow couple 50mm 3500kg Electric | Tandem 4 Ton Roller Rocker Springs | Tri-Axel 4.5 Ton Roller Rocker Springs | Axles 45mm Square Parallel Bearings | Electric Brakes to all Wheels | Electric Brakeaway System | Sunraysia Ford 14 x 6 Wheels | Sunraysia Landcruiser 15 x 7 Wheels | Light Truck 8 Ply Radial Tyres | Hydraulic Jack and Wheel Spanner | Jockey Wheel 700kg Solid Tyre | Stabilisers Quick Release Alloy Foot | LED Trailer Lights ADR Approved | Floor Marine Glued Ply Waterproofed | Commercial Vinyl R10 Slip Rated | Bluescope Colorbond© Insulated Walls | Bluescope Colorbond© Insulated Roof | Door 2040x820 Colorbond Sheeted | Door Frame Fully Welded 3 Hinge | Stairs Galvanised Fold-out 2 Tread | Propellor Plate Aluminium Trim | Aluminium Mudguards | Electrical Input 15A | Residual Current Circuit Breakers | Electrical Outputs Double Pole Insulated | Fire Extinguisher ADR Standard | Fire Alarm 240v Battery Backup |
| 4 Series          |                          |                          |                                 |                                    |                                        |                                     |                               |                           |                              |                                     |                                |                                  |                               |                                      |                                 |                                     |                                 |                                      |                                     |                                 |                                 |                                    |                                |                     |                      |                                   |                                          |                                |                                |
|                   | S                        | S                        | S                               | S                                  | N                                      | S                                   | S                             | S                         | S                            | 0                                   | S                              | S                                | S                             | S                                    | S                               | S                                   | S                               | S                                    | S                                   | S                               | S                               | S                                  | S                              | S                   | S                    | S                                 | S                                        | S                              | S                              |
| 6 Series          |                          |                          |                                 |                                    |                                        |                                     |                               |                           |                              |                                     |                                |                                  |                               |                                      |                                 |                                     |                                 |                                      |                                     |                                 |                                 |                                    |                                |                     |                      |                                   |                                          |                                |                                |
|                   | S                        | S                        | S                               | S                                  | 0                                      | S                                   | S                             | S                         | 0                            | S                                   | S                              | S                                | S                             | S                                    | S                               | S                                   | S                               | S                                    | S                                   | S                               | S                               | S                                  | S                              | S                   | S                    | S                                 | S                                        | S                              | S                              |
| 7 Series          |                          |                          |                                 |                                    |                                        |                                     |                               |                           |                              |                                     |                                |                                  |                               |                                      |                                 |                                     |                                 |                                      |                                     |                                 |                                 |                                    |                                |                     |                      |                                   |                                          |                                |                                |
|                   | S                        | S                        | S                               | S                                  | 0                                      | S                                   | S                             | S                         | 0                            | S                                   | S                              | S                                | S                             | S                                    | S                               | S                                   | S                               | S                                    | S                                   | S                               | S                               | S                                  | S                              | S                   | S                    | S                                 | S                                        | S                              | S                              |
| 9 Series          |                          |                          |                                 |                                    |                                        |                                     |                               |                           |                              |                                     |                                |                                  |                               |                                      |                                 |                                     |                                 |                                      |                                     |                                 |                                 |                                    |                                |                     |                      |                                   |                                          |                                |                                |
|                   | S                        | S                        | S                               | 0                                  | S                                      | S                                   | S                             | S                         | 0                            | S                                   | S                              | S                                | S                             | S                                    | S                               | S                                   | S                               | S                                    | S                                   | S                               | S                               | S                                  | S                              | S                   | S                    | S                                 | S                                        | S                              | S                              |
|                   |                          |                          |                                 |                                    |                                        |                                     |                               |                           |                              | S =                                 | Star                           | ndaro                            | d C                           | ) = C                                | ptio                            | nal                                 | N =                             | Not                                  | Avail                               | able                            |                                 |                                    |                                |                     |                      |                                   |                                          |                                |                                |