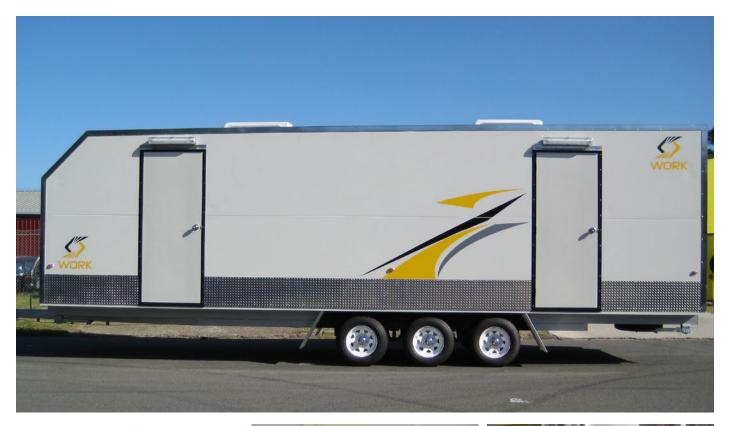

## STORAGE

Site Storage solutions from Work Caravans are designed and engineered to meet any Site Storage requirement you may have. Our Site Storage range is constructed from Bluescope Steel Colorbond<sup>™</sup> 50mm insulated panel that has a double steel sheeting providing superior strength and durability.

Combine this with a fully welded three-hinge steel door frame and steel sheeted entry door to maximise your security and peace of mind.

Our Site Storage Caravans are built to the highest quality and standards using heavy duty construction to cope with the most challenging and remote work site environments.

Work Caravans Australia's construction provides a cost-effective solution for your Site Storage requirements in an easily transportable solution. You can select from a range of sizes to suit your specific needs.

Our Site Storage Caravans can be utilised in diverse situations:

- \* Remote Education
- \* School Reconstructions
- \* Work Construction Sites
- \* Remote Building Sites
- \* Mobile Camps

Contact the Work Caravans sales team to assist you today.