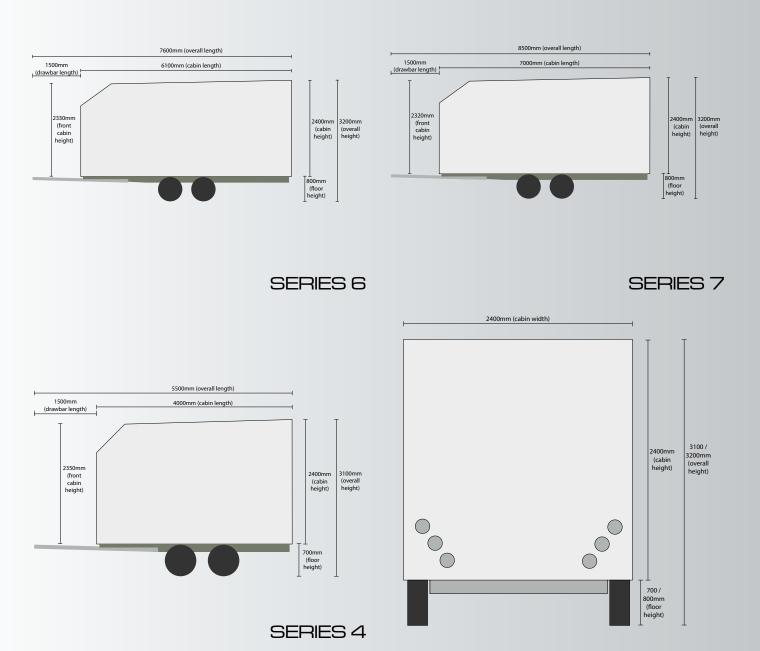

## Dimension Specifications

| Standard Features |                          |                          |                                 |                                    |                                        |                                     |                               |                           |                              |                                     |                                |                                  |                               |                                      |                                 |                                     |                                 |                                      |                                     |                                 |                                 |                                    |                                |                     |                      |                                   |                                          |                                |                                |
|-------------------|--------------------------|--------------------------|---------------------------------|------------------------------------|----------------------------------------|-------------------------------------|-------------------------------|---------------------------|------------------------------|-------------------------------------|--------------------------------|----------------------------------|-------------------------------|--------------------------------------|---------------------------------|-------------------------------------|---------------------------------|--------------------------------------|-------------------------------------|---------------------------------|---------------------------------|------------------------------------|--------------------------------|---------------------|----------------------|-----------------------------------|------------------------------------------|--------------------------------|--------------------------------|
| WORK              | Galvanised Steel Chassis | Galvanised Steel Drawbar | Tow couple 50mm 3500kg Electric | Tandem 4 Ton Roller Rocker Springs | Tri-Axel 4.5 Ton Roller Rocker Springs | Axles 45mm Square Parallel Bearings | Electric Brakes to all Wheels | Electric Brakeaway System | Sunraysia Ford 14 x 6 Wheels | Sunraysia Landcruiser 15 x 7 Wheels | Light Truck 8 Ply Radial Tyres | Hydraulic Jack and Wheel Spanner | Jockey Wheel 700kg Solid Tyre | Stabilisers Quick Release Alloy Foot | LED Trailer Lights ADR Approved | Floor Marine Glued Ply Waterproofed | Commercial Vinyl R10 Slip Rated | Bluescope Colorbond@ Insulated Walls | Bluescope Colorbond© Insulated Roof | Door 2040x820 Colorbond Sheeted | Door Frame Fully Welded 3 Hinge | Stairs Galvanised Fold-out 2 Tread | Propellor Plate Aluminium Trim | Aluminium Mudguards | Electrical Input 15A | Residual Current Circuit Breakers | Electrical Outputs Double Pole Insulated | Fire Extinguisher ADR Standard | Fire Alarm 240v Battery Backup |
| 4 Series          |                          |                          |                                 |                                    |                                        |                                     |                               |                           |                              |                                     |                                |                                  |                               |                                      |                                 |                                     |                                 |                                      |                                     |                                 |                                 |                                    |                                |                     |                      |                                   |                                          |                                |                                |
|                   | S                        | S                        | S                               | S                                  | Ν                                      | S                                   | S                             | S                         | S                            | 0                                   | S                              | S                                | S                             | S                                    | S                               | S                                   | S                               | S                                    | S                                   | S                               | S                               | S                                  | S                              | S                   | S                    | S                                 | S                                        | S                              | S                              |
| 6 Series          |                          |                          |                                 |                                    |                                        |                                     |                               |                           |                              |                                     |                                |                                  |                               |                                      |                                 |                                     |                                 |                                      |                                     |                                 |                                 |                                    |                                |                     |                      |                                   |                                          |                                |                                |
|                   | S                        | S                        | S                               | S                                  | 0                                      | S                                   | S                             | S                         | 0                            | S                                   | S                              | S                                | S                             | S                                    | S                               | S                                   | S                               | S                                    | S                                   | S                               | S                               | S                                  | S                              | S                   | S                    | S                                 | S                                        | S                              | S                              |
| 7 Series          |                          |                          |                                 |                                    |                                        |                                     |                               |                           |                              |                                     |                                |                                  |                               |                                      |                                 |                                     |                                 |                                      |                                     |                                 |                                 |                                    |                                |                     |                      |                                   |                                          |                                |                                |
|                   | S                        | S                        | S                               | S                                  | 0                                      | S                                   | S                             | S                         | 0                            | S                                   | S                              | S                                | S                             | S                                    | S                               | S                                   | S                               | S                                    | S                                   | S                               | S                               | S                                  | S                              | S                   | S                    | S                                 | S                                        | S                              | S                              |
| 9 Series          |                          |                          |                                 |                                    |                                        |                                     |                               |                           |                              |                                     |                                |                                  |                               |                                      |                                 |                                     |                                 |                                      |                                     |                                 |                                 |                                    |                                |                     |                      |                                   |                                          |                                |                                |
|                   | S                        | S                        | S                               | 0                                  | S                                      | S                                   | S                             | S                         | 0                            | S                                   | S                              | S                                | S                             | S                                    | S                               | S                                   | S                               | S                                    | S                                   | S                               | S                               | S                                  | S                              | S                   | S                    | S                                 | S                                        | S                              | S                              |
|                   |                          |                          |                                 |                                    |                                        |                                     |                               |                           |                              | S =                                 | Star                           | ndare                            | d C                           | ) = C                                | ptio                            | nal                                 | N =                             | Not                                  | Avai                                | able                            |                                 |                                    |                                |                     |                      |                                   |                                          |                                |                                |