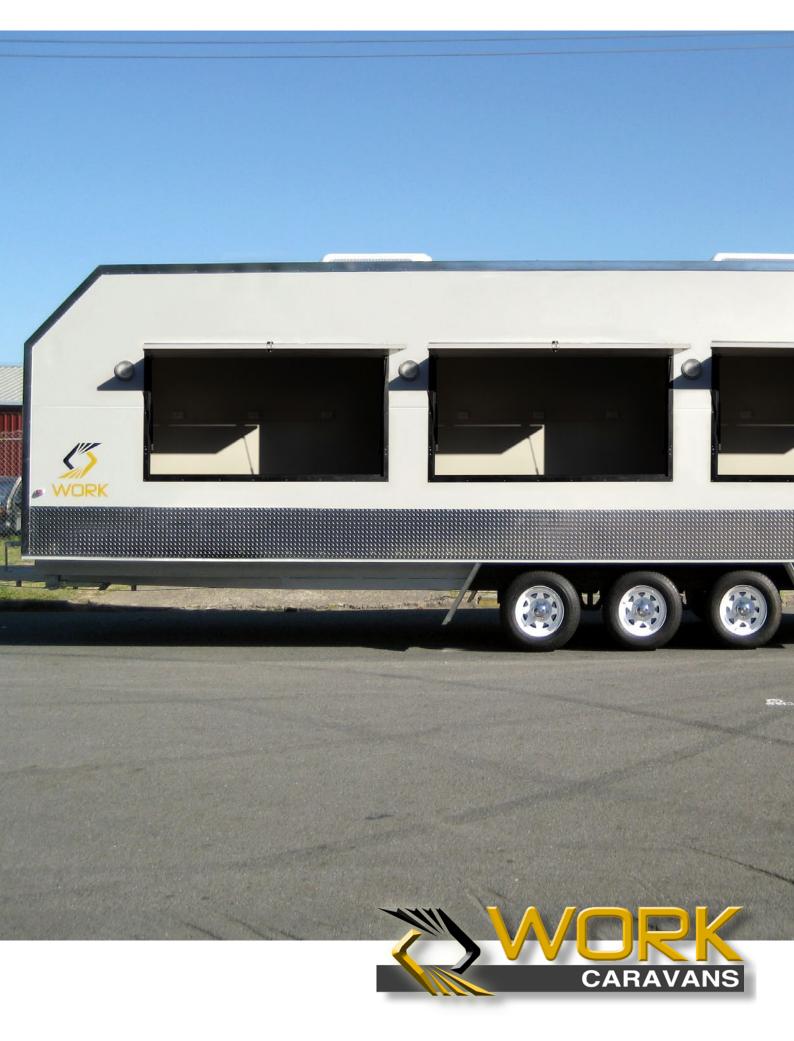

## KITCHENS

Work Caravans Australia's Site Kitchen range are designed and engineered to meet any work camp site requirement you may have. Our Site Kitchens are available in a variety of layout configurations and sizes, from kitchen only through to kitchen and dining combinations.

Our Site Kitchen range is built to the highest quality and standards using heavy duty construction to cope with the most challenging and remote of environments. Work Caravans construction provides a cost-effective solution for your Site Kitchen requirements.

Our Site Kitchens can be utilised in diverse situations:

- \* Remote Work Sites
- \* Mine sites
- \* Drill sites
- \* Exploration \* Mobile camps
- \* Mobile Charity Kitchen

With Work Structures, you're sure to find the portable Kitchen solution for your workforce.