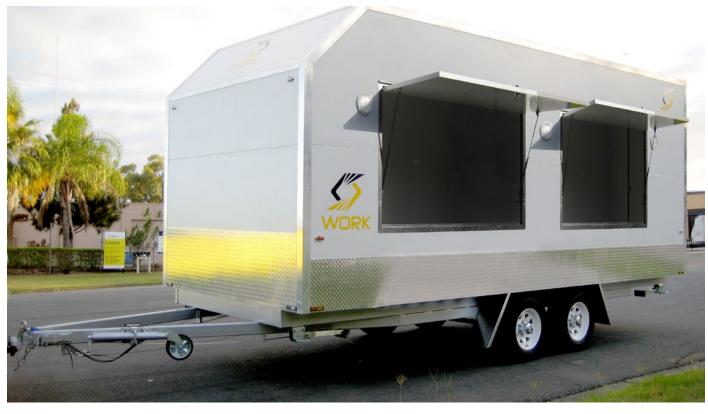

## KITCHENS

Work Caravans Australia's Site Kitchen range are designed and engineered to meet any work camp site requirement you may have. Our Site Kitchens are available in a variety of layout configurations and sizes, from kitchen only through to kitchen and dining combinations.

Our Site Kitchen range is built to the highest quality and standards using heavy duty construction to cope with the most challenging and remote of environments. Work Caravans construction provides a cost-effective solution for your Site Kitchen requirements.

Our Site Kitchens can be utilised in diverse situations:

- \* Remote Work Sites
- \* Mine sites
- \* Drill sites
- \* Exploration \* Mobile camps
- \* Mobile Charity Kitchen

With Work Structures, you're sure to find the portable Kitchen solution for your workforce.