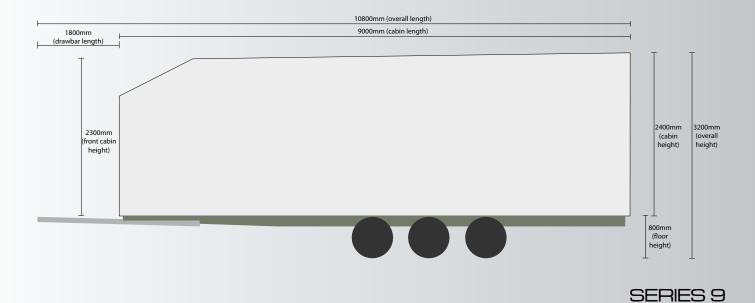

## Dimension Specifications

| Standard Features |                          |                          |                                 |                                    |                                        |                                     |                               |                           |                              |                                     |                                |                                  |                               |                                      |                                 |                                     |                                 |                                      |                                     |                                 |                                 |                                    |                                |                     |                      |                                   |                                          |                                |                                |
|-------------------|--------------------------|--------------------------|---------------------------------|------------------------------------|----------------------------------------|-------------------------------------|-------------------------------|---------------------------|------------------------------|-------------------------------------|--------------------------------|----------------------------------|-------------------------------|--------------------------------------|---------------------------------|-------------------------------------|---------------------------------|--------------------------------------|-------------------------------------|---------------------------------|---------------------------------|------------------------------------|--------------------------------|---------------------|----------------------|-----------------------------------|------------------------------------------|--------------------------------|--------------------------------|
| WORK              | Galvanised Steel Chassis | Galvanised Steel Drawbar | Tow couple 50mm 3500kg Electric | Tandem 4 Ton Roller Rocker Springs | Tri-Axel 4.5 Ton Roller Rocker Springs | Axles 45mm Square Parallel Bearings | Electric Brakes to all Wheels | Electric Brakeaway System | Sunraysia Ford 14 x 6 Wheels | Sunraysia Landcruiser 15 x 7 Wheels | Light Truck 8 Ply Radial Tyres | Hydraulic Jack and Wheel Spanner | Jockey Wheel 700kg Solid Tyre | Stabilisers Quick Release Alloy Foot | LED Trailer Lights ADR Approved | Floor Marine Glued Ply Waterproofed | Commercial Vinyl R10 Slip Rated | Bluescope Colorbond@ Insulated Walls | Bluescope Colorbond© Insulated Roof | Door 2040x820 Colorbond Sheeted | Door Frame Fully Welded 3 Hinge | Stairs Galvanised Fold-out 2 Tread | Propellor Plate Aluminium Trim | Aluminium Mudguards | Electrical Input 15A | Residual Current Circuit Breakers | Electrical Outputs Double Pole Insulated | Fire Extinguisher ADR Standard | Fire Alarm 240v Battery Backup |
| 4 Series          |                          |                          |                                 |                                    |                                        |                                     |                               |                           |                              |                                     |                                |                                  |                               |                                      |                                 |                                     |                                 |                                      |                                     |                                 |                                 |                                    |                                |                     |                      |                                   |                                          |                                |                                |
|                   | S                        | S                        | S                               | S                                  | Ν                                      | S                                   | S                             | S                         | S                            | 0                                   | S                              | S                                | S                             | S                                    | S                               | S                                   | S                               | S                                    | S                                   | S                               | S                               | S                                  | S                              | S                   | S                    | S                                 | S                                        | S                              | S                              |
| 6 Series          |                          |                          |                                 |                                    |                                        |                                     |                               |                           |                              |                                     |                                |                                  |                               |                                      |                                 |                                     |                                 |                                      |                                     |                                 |                                 |                                    |                                |                     |                      |                                   |                                          |                                |                                |
|                   | S                        | S                        | S                               | S                                  | 0                                      | S                                   | S                             | S                         | 0                            | S                                   | S                              | S                                | S                             | S                                    | S                               | S                                   | S                               | S                                    | S                                   | S                               | S                               | S                                  | S                              | S                   | S                    | S                                 | S                                        | S                              | S                              |
| 7 Series          |                          |                          |                                 |                                    |                                        |                                     |                               |                           |                              |                                     |                                |                                  |                               |                                      |                                 |                                     |                                 |                                      |                                     |                                 |                                 |                                    |                                |                     |                      |                                   |                                          |                                |                                |
|                   | S                        | S                        | S                               | S                                  | 0                                      | S                                   | S                             | S                         | 0                            | S                                   | S                              | S                                | S                             | S                                    | S                               | S                                   | S                               | S                                    | S                                   | S                               | S                               | S                                  | S                              | S                   | S                    | S                                 | S                                        | S                              | S                              |
| 9 Series          |                          |                          |                                 |                                    |                                        |                                     |                               |                           |                              |                                     |                                |                                  |                               |                                      |                                 |                                     |                                 |                                      |                                     |                                 |                                 |                                    |                                |                     |                      |                                   |                                          |                                |                                |
|                   | S                        | S                        | S                               | 0                                  | S                                      | S                                   | S                             | S                         | 0                            | S                                   | S                              | S                                | S                             | S                                    | S                               | S                                   | S                               | S                                    | S                                   | S                               | S                               | S                                  | S                              | S                   | S                    | S                                 | S                                        | S                              | S                              |
|                   |                          |                          |                                 |                                    |                                        |                                     |                               |                           |                              | S =                                 | Star                           | ndare                            | d C                           | ) = C                                | ptio                            | nal                                 | N =                             | Not                                  | Avai                                | able                            |                                 |                                    |                                |                     |                      |                                   |                                          |                                |                                |