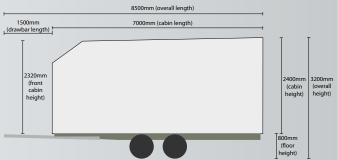

#### SERIES 7

SERIES 4

| Standard Fea | atu                      | res                      |                                 |                                    |                                        |                                     |                               |                           |                              |                                     |                                |                                  |                               |                                      |                                 |                                     |                                 |                                      |                                     |                                 |                                 |                                    |                                |                     |                      |                                   |                                          |                                |                                |
|--------------|--------------------------|--------------------------|---------------------------------|------------------------------------|----------------------------------------|-------------------------------------|-------------------------------|---------------------------|------------------------------|-------------------------------------|--------------------------------|----------------------------------|-------------------------------|--------------------------------------|---------------------------------|-------------------------------------|---------------------------------|--------------------------------------|-------------------------------------|---------------------------------|---------------------------------|------------------------------------|--------------------------------|---------------------|----------------------|-----------------------------------|------------------------------------------|--------------------------------|--------------------------------|
| WORK         | Galvanised Steel Chassis | Galvanised Steel Drawbar | Tow couple 50mm 3500kg Electric | Tandem 4 Ton Roller Rocker Springs | Tri-Axel 4.5 Ton Roller Rocker Springs | Axles 45mm Square Parallel Bearings | Electric Brakes to all Wheels | Electric Brakeaway System | Sunraysia Ford 14 x 6 Wheels | Sunraysia Landcruiser 15 x 7 Wheels | Light Truck 8 Ply Radial Tyres | Hydraulic Jack and Wheel Spanner | Jockey Wheel 700kg Solid Tyre | Stabilisers Quick Release Alloy Foot | LED Trailer Lights ADR Approved | Floor Marine Glued Ply Waterproofed | Commercial Vinyl R10 Slip Rated | Bluescope Colorbond© Insulated Walls | Bluescope Colorbond© Insulated Roof | Door 2040x820 Colorbond Sheeted | Door Frame Fully Welded 3 Hinge | Stairs Galvanised Fold-out 2 Tread | Propellor Plate Aluminium Trim | Aluminium Mudguards | Electrical Input 15A | Residual Current Circuit Breakers | Electrical Outputs Double Pole Insulated | Fire Extinguisher ADR Standard | Fire Alarm 240v Battery Backup |
| 4 Series     |                          |                          |                                 |                                    |                                        |                                     |                               |                           |                              |                                     |                                |                                  |                               |                                      |                                 |                                     |                                 |                                      |                                     |                                 |                                 |                                    |                                |                     |                      |                                   |                                          |                                |                                |
|              | S                        | S                        | S                               | S                                  | N                                      | S                                   | S                             | S                         | S                            | 0                                   | S                              | S                                | S                             | S                                    | S                               | S                                   | S                               | S                                    | S                                   | S                               | S                               | S                                  | S                              | S                   | S                    | S                                 | S                                        | S                              | S                              |
| 6 Series     |                          |                          |                                 |                                    |                                        |                                     |                               |                           |                              |                                     |                                |                                  |                               |                                      |                                 |                                     |                                 |                                      |                                     |                                 |                                 |                                    |                                |                     |                      |                                   |                                          |                                |                                |
|              | S                        | S                        | S                               | S                                  | 0                                      | S                                   | S                             | S                         | 0                            | S                                   | S                              | S                                | S                             | S                                    | S                               | S                                   | S                               | S                                    | S                                   | S                               | S                               | S                                  | S                              | S                   | S                    | S                                 | S                                        | S                              | S                              |
| 7 Series     |                          |                          |                                 |                                    |                                        |                                     |                               |                           |                              |                                     |                                |                                  |                               |                                      |                                 |                                     |                                 |                                      |                                     |                                 |                                 |                                    |                                |                     |                      |                                   |                                          |                                |                                |
|              | S                        | S                        | S                               | S                                  | 0                                      | S                                   | S                             | S                         | 0                            | S                                   | S                              | S                                | S                             | S                                    | S                               | S                                   | S                               | S                                    | S                                   | S                               | S                               | S                                  | S                              | S                   | S                    | S                                 | S                                        | S                              | S                              |
| 9 Series     |                          |                          |                                 |                                    |                                        |                                     |                               |                           |                              |                                     |                                |                                  |                               |                                      |                                 |                                     |                                 |                                      |                                     |                                 |                                 |                                    |                                |                     |                      |                                   |                                          |                                |                                |
|              | S                        | S                        | S                               | 0                                  | S                                      | S                                   | S                             | S                         | 0                            | S                                   | S                              | S                                | S                             | S                                    | S                               | S                                   | S                               | S                                    | S                                   | S                               | S                               | S                                  | S                              | S                   | S                    | S                                 | S                                        | S                              | S                              |
|              |                          |                          |                                 |                                    |                                        |                                     |                               |                           |                              | S =                                 | Star                           | ndar                             | d C                           | ) = C                                | ptio                            | nal                                 | N =                             | Not.                                 | Avail                               | able                            |                                 |                                    |                                |                     |                      |                                   |                                          |                                |                                |