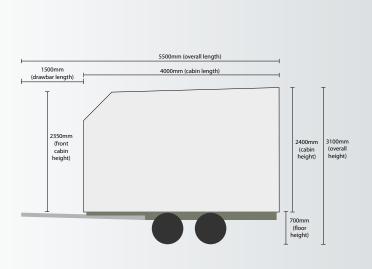

Festivals
- \* Concerts
- \* Carnivals
- \* Shows
- \* Nightclubs

Your new food van will be manufactured to your fit-out requirements. All electrical outlets will be installed as per your fit-out needs, if optioned; gas points will also be fitted. Once you have taken delivery of your new food van all that is required is for benches, fridges, cookers etc. to be installed. Work Caravans has established a strong reputation for quality, service, great pricing and on-time delivery. Our dedicated sales team will meet the expectations of new and repeat customers with a personalised approach and 100% commitment to your business.

Whatever your requirements, Work Caravans Australia can supply your food van solution.



#### SERIES 9

### Dimension Specifications





#### SERIES 6

#### SERIES 7





SERIES 4

| Standard Fea | atu                      | res                      |                                 |                                    |                                        |                                     |                               |                           |                              |                                     |                                |                                  |                               |                                      |                                 |                                     |                                 |                                      |                                     |                                 |                                 |                                    |