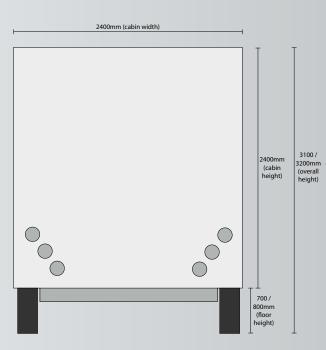

stivals
- \* Concerts
- \* Carnivals
- \* Shows
- \* Nightclubs

Your new food van will be manufactured to your fit-out requirements. All electrical outlets will be installed as per your fit-out needs, if optioned; gas points will also be fitted. Once you have taken delivery of your new food van all that is required is for benches, fridges, cookers etc. to be installed. Work Caravans has established a strong reputation for quality, service, great pricing and on-time delivery. Our dedicated sales team will meet the expectations of new and repeat customers with a personalised approach and 100% commitment to your business.

Whatever your requirements, Work Caravans Australia can supply your food van solution.



#### SERIES 9

### Dimension Specifications





#### SERIES 6

#### SERIES 7





SERIES 4

| Standard Fea | atu                      | res                      |                                 |                                    |                                        |                                     |                               |                           |                              |                                     |                                |                                  |                               |                                      |                                 |                                     |                                 |                                      |                                     |                                 |                                 |                                    |