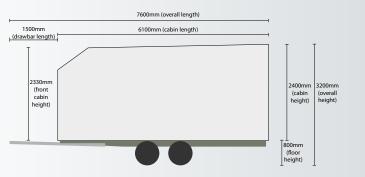

le option for;

- \* Markets
- \* Festivals
- \* Concerts
- \* Carnivals
- \* Shows
- \* Nightclubs

Your new food van will be manufactured to your fit-out requirements. All electrical outlets will be installed as per your fit-out needs, if optioned; gas points will also be fitted. Once you have taken delivery of your new food van all that is required is for benches, fridges, cookers etc. to be installed. Work Caravans has established a strong reputation for quality, service, great pricing and on-time delivery. Our dedicated sales team will meet the expectations of new and repeat customers with a personalised approach and 100% commitment to your business.

Whatever your requirements, Work Caravans Australia can supply your food van solution.



#### SERIES 9

### Dimension Specifications





#### SERIES 6

#### SERIES 7





SERIES 4

| Standard Fea | atu                      | res                      |                                 |                                    |                                        |                                     |                               |                           |                              |                                     |                                |                                  |                               |                                      |                                 |                                     |                                 |                                      |                                     |                                 |                                 |