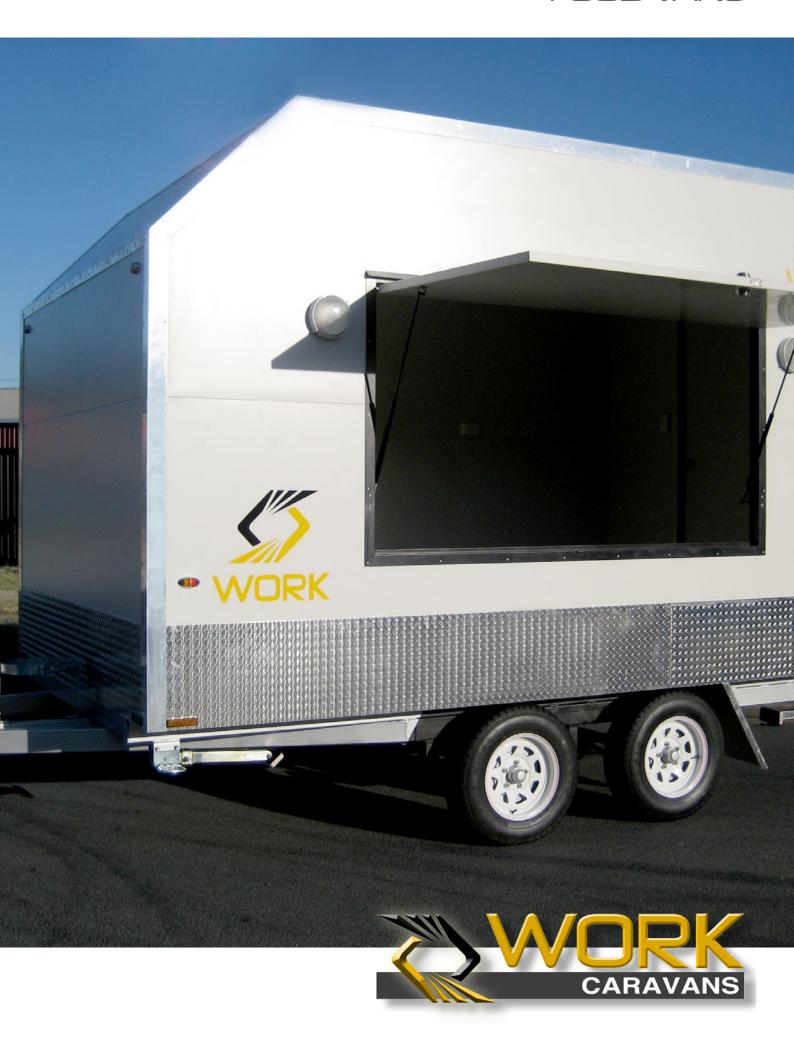

## FOOD VANS

Work Caravans Australia constructs your new food van using the highest quality components and materials combined with the latest assembly techniques to produce a highly developed product. We fabricate to the most rigid specifications for durability and quality, and take pride in sourcing our construction materials from other Australian companies. The result is a vastly superior food van that not only meets but exceeds our stringent quality control systems. Work Caravans Australia's food van range provides a cost-effective solution for your mobile coffee vans, ice cream vans or mobile food van requirements. You can select from a wide range of sizes and designs to suit any budget.

Work Caravans Australia's Food Vans are an ideal and affordable option for;

- \* Markets
- \* Festivals
- \* Concerts
- \* Carnivals
- \* Shows
- \* Nightclubs

Your new food van will be manufactured to your fit-out requirements. All electrical outlets will be installed as per your fit-out needs, if optioned; gas points will also be fitted. Once you have taken delivery of your new food van all that is required is for benches, fridges, cookers etc. to be installed. Work Caravans has established a strong reputation for quality, service, great pricing and on-time delivery. Our dedicated sales team will meet the expectations of new and repeat customers with a personalised approach and 100% commitment to your business.

Whatever your requirements, Work Caravans Australia can supply your food van solution.