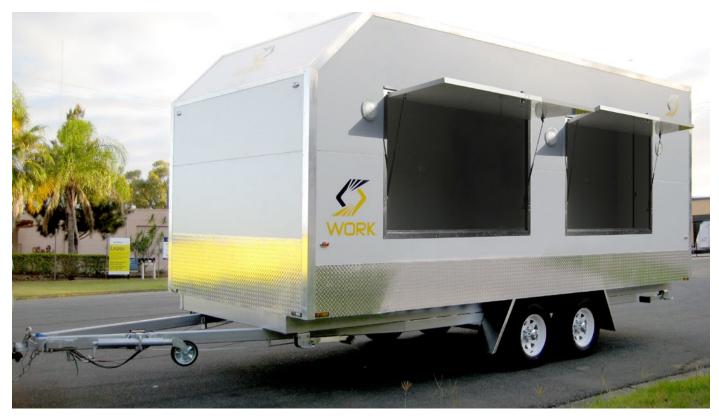

## FOOD VANS

Work Caravans Australia constructs your new food van using the highest quality components and materials combined with the latest assembly techniques to produce a highly developed product. We fabricate to the most rigid specifications for durability and quality, and take pride in sourcing our construction materials from other Australian companies. The result is a vastly superior food van that not only meets but exceeds our stringent quality control systems. Work Caravans Australia's food van range provides a cost-effective solution for your mobile coffee vans, ice cream vans or mobile food van requirements. You can select from a wide range of sizes and designs to suit any budget.

Work Caravans Australia's Food Vans are an ideal and affordable option for;

- \* Markets
- \* Festivals
- \* Concerts
- \* Carnivals
- \* Shows
- \* Nightclubs

Your new food van will be manufactured to your fit-out requirements. All electrical outlets will be installed as per your fit-out needs, if optioned; gas points will also be fitted. Once you have taken delivery of your new food van all that is required is for benches, fridges, cookers etc. to be installed. Work Caravans has established a strong reputation for quality, service, great pricing and on-time delivery. Our dedicated sales team will meet the expectations of new and repeat customers with a personalised approach and 100% commitment to your business.

Whatever your requirements, Work Caravans Australia can supply your food van solution.