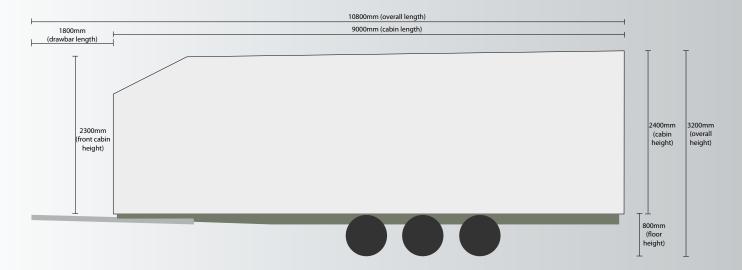

Australia's Food Vans are an ideal and affordable option for;

- \* Markets
- \* Festivals
- \* Concerts
- \* Carnivals
- \* Shows
- \* Nightclubs

Your new food van will be manufactured to your fit-out requirements. All electrical outlets will be installed as per your fit-out needs, if optioned; gas points will also be fitted. Once you have taken delivery of your new food van all that is required is for benches, fridges, cookers etc. to be installed. Work Caravans has established a strong reputation for quality, service, great pricing and on-time delivery. Our dedicated sales team will meet the expectations of new and repeat customers with a personalised approach and 100% commitment to your business.

Whatever your requirements, Work Caravans Australia can supply your food van solution.



#### SERIES 9

### Dimension Specifications





#### SERIES 6

#### SERIES 7





SERIES 4

| Standard Fea | atu                      | res                      |                                 |                                    |                                        |                                     |                               |                           |                              |                                     |                                |                                  |                               |                                      |                                 |                                     |                                 |                                      |                                     |                                 |