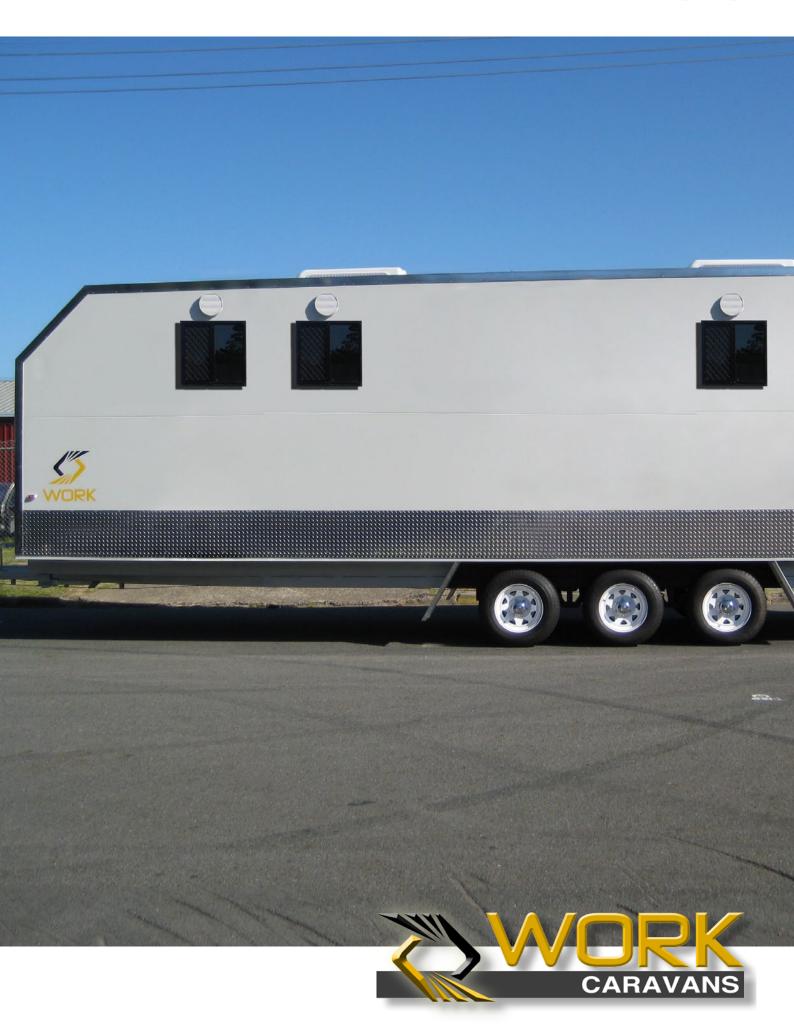

# **ABLUTIONS**

Work Caravans ablution ranges of caravans are built tough with details to cleaning and maintenance being the centre of attention. Designed in an easily transportable package they are the solution to suit your shower and toilet requirements. Whether you are in the Mining Industry, Exploration, Caravan Park or Entertainment industry you will find the ablution caravan to suit your needs.

Work Caravans Australia's construction provides a cost-effective solution for any short-term or permanent site requirements. We have shower and toilet caravans for sale in a wide range of sizes and designs to suit any budget.

Work Caravans Ablution range suit a diverse array of situations, including;

- \* Mine sites
- \* Mining supplies
- \* Drill sites
- \* Exploration
- \* Mobile camps
- \* Caravan Park Accommodation
- \* Emergency Accommodation
- \* Entertainment Festivals