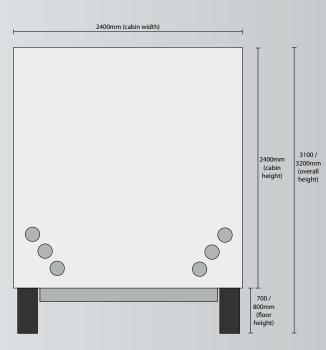

nment industry you will find the ablution caravan to suit your needs.

Work Caravans Australia's construction provides a cost-effective solution for any short-term or permanent site requirements. We have shower and toilet caravans for sale in a wide range of sizes and designs to suit any budget.

Work Caravans Ablution range suit a diverse array of situations, including;

- \* Mine sites
- \* Mining supplies
- \* Drill sites
- \* Exploration
- \* Mobile camps
- \* Caravan Park Accommodation
- \* Emergency Accommodation
- \* Entertainment Festivals

With Work Structures, you're sure to find the portable shower and toilet solution for your requirement.

Contact the Work Caravans sales team to assist you today.



#### SERIES 9

## Dimension Specifications





#### SERIES 6

### SERIES 7





SERIES 4

| Standard Fe | atu                      | res                      |                                 |                                    |                                        |                                     |                               |                           |                              |                                     |                                |                                  |                               |                                      |                                 |                                     |                                 |                                      |                                     |                                 |                                 |                                    |