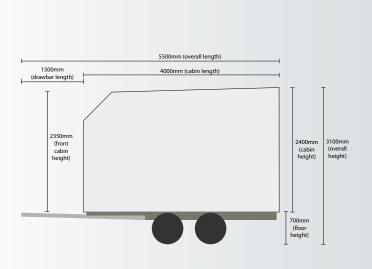

ainment industry you will find the ablution caravan to suit your needs.

Work Caravans Australia's construction provides a cost-effective solution for any short-term or permanent site requirements. We have shower and toilet caravans for sale in a wide range of sizes and designs to suit any budget.

Work Caravans Ablution range suit a diverse array of situations, including;

- \* Mine sites
- \* Mining supplies
- \* Drill sites
- \* Exploration
- \* Mobile camps
- \* Caravan Park Accommodation
- \* Emergency Accommodation
- \* Entertainment Festivals

With Work Structures, you're sure to find the portable shower and toilet solution for your requirement.

Contact the Work Caravans sales team to assist you today.



#### SERIES 9

## Dimension Specifications





#### SERIES 6

### SERIES 7





SERIES 4

| Standard Fe | atu                      | res                      |                                 |                                    |                                        |                                     |                               |                           |                              |                                     |                                |                                  |                               |                                      |                                 |                                     |                                 |                                      |                                     |                                 |                                 |                                    |