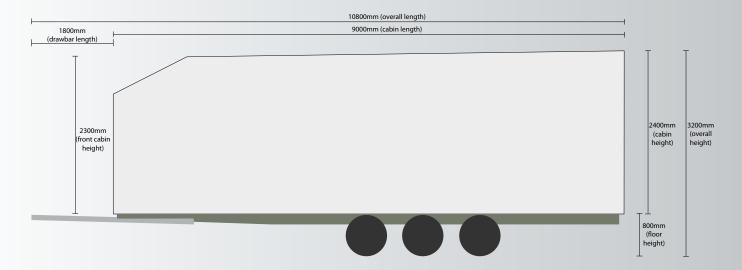

ts. Whether you are in the Mining Industry, Exploration, Caravan Park or Entertainment industry you will find the ablution caravan to suit your needs.

Work Caravans Australia's construction provides a cost-effective solution for any short-term or permanent site requirements. We have shower and toilet caravans for sale in a wide range of sizes and designs to suit any budget.

Work Caravans Ablution range suit a diverse array of situations, including;

- \* Mine sites
- \* Mining supplies
- \* Drill sites
- \* Exploration
- \* Mobile camps
- \* Caravan Park Accommodation
- \* Emergency Accommodation
- \* Entertainment Festivals

With Work Structures, you're sure to find the portable shower and toilet solution for your requirement.

Contact the Work Caravans sales team to assist you today.



#### SERIES 9

## Dimension Specifications





#### SERIES 6

### SERIES 7





SERIES 4

| Standard Fe | atu                      | res                      |                                 |                                    |                                        |                                     |                               |                           |                              |                                     |                                |                                  |                               |                                      |                                 |                                     |                                 |                                      |                                     |                                 |