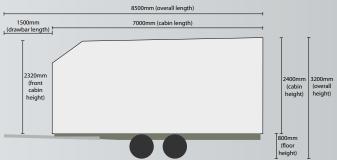

### SERIES 7

SERIES 4

| Standard Fe | atu                      | res                      |                                 |                                    |                                        |                                     |                               |                           |                              |                                     |                                |                                  |                               |                                      |                                 |                                     |                                 |                                      |                                     |                                 |                                 |                                    |                                |                     |                      |                                   |                                          |                                |                                |
|-------------|--------------------------|--------------------------|---------------------------------|------------------------------------|----------------------------------------|-------------------------------------|-------------------------------|---------------------------|------------------------------|-------------------------------------|--------------------------------|----------------------------------|-------------------------------|--------------------------------------|---------------------------------|-------------------------------------|---------------------------------|--------------------------------------|-------------------------------------|---------------------------------|---------------------------------|------------------------------------|--------------------------------|---------------------|----------------------|-----------------------------------|------------------------------------------|--------------------------------|--------------------------------|
| WORK        | Galvanised Steel Chassis | Galvanised Steel Drawbar | Tow couple 50mm 3500kg Electric | Tandem 4 Ton Roller Rocker Springs | Tri-Axel 4.5 Ton Roller Rocker Springs | Axles 45mm Square Parallel Bearings | Electric Brakes to all Wheels | Electric Brakeaway System | Sunraysia Ford 14 x 6 Wheels | Sunraysia Landcruiser 15 x 7 Wheels | Light Truck 8 Ply Radial Tyres | Hydraulic Jack and Wheel Spanner | Jockey Wheel 700kg Solid Tyre | Stabilisers Quick Release Alloy Foot | LED Trailer Lights ADR Approved | Floor Marine Glued Ply Waterproofed | Commercial Vinyl R10 Slip Rated | Bluescope Colorbond© Insulated Walls | Bluescope Colorbond© Insulated Roof | Door 2040x820 Colorbond Sheeted | Door Frame Fully Welded 3 Hinge | Stairs Galvanised Fold-out 2 Tread | Propellor Plate Aluminium Trim | Aluminium Mudguards | Electrical Input 15A | Residual Current Circuit Breakers | Electrical Outputs Double Pole Insulated | Fire Extinguisher ADR Standard | Fire Alarm 240v Battery Backup |
| 4 Series    |                          |                          |                                 |                                    |                                        |                                     |                               |                           |                              |                                     |                                |                                  |                               |                                      |                                 |                                     |                                 |                                      |                                     |                                 |                                 |                                    |                                |                     |                      |                                   |                                          |                                |                                |
|             | S                        | S                        | S                               | S                                  | N                                      | S                                   | S                             | S                         | S                            | 0                                   | S                              | S                                | S                             | S                                    | S                               | S                                   | S                               | S                                    | S                                   | S                               | S                               | S                                  | S                              | S                   | S                    | S                                 | S                                        | S                              | S                              |
| 6 Series    |                          |                          |                                 |                                    |                                        |                                     |                               |                           |                              |                                     |                                |                                  |                               |                                      |                                 |                                     |                                 |                                      |                                     |                                 |                                 |                                    |                                |                     |                      |                                   |                                          |                                |                                |
|             | S                        | S                        | S                               | S                                  | 0                                      | S                                   | S                             | S                         | 0                            | S                                   | S                              | S                                | S                             | S                                    | S                               | S                                   | S                               | S                                    | S                                   | S                               | S                               | S                                  | S                              | S                   | S                    | S                                 | S                                        | S                              | S                              |
| 7 Series    |                          |                          |                                 |                                    |                                        |                                     |                               |                           |                              |                                     |                                |                                  |                               |                                      |                                 |                                     |                                 | 2                                    |                                     |                                 |                                 |                                    |                                |                     |                      |                                   |                                          |                                |                                |
|             | S                        | S                        | S                               | S                                  | 0                                      | S                                   | S                             | S                         | 0                            | S                                   | S                              | S                                | S                             | S                                    | S                               | S                                   | S                               | S                                    | S                                   | S                               | S                               | S                                  | S                              | S                   | S                    | S                                 | S                                        | S                              | S                              |
| 9 Series    |                          |                          |                                 |                                    |                                        |                                     |                               |                           |                              |                                     |                                |                                  |                               |                                      |                                 |                                     |                                 |                                      |                                     |                                 |                                 |                                    |                                |                     |                      |                                   |                                          |                                |                                |
|             | S                        | S                        | S                               | 0                                  | S                                      | S                                   | S                             | S                         | 0                            | S                                   | S                              | S                                | S                             | S                                    | S                               | S                                   | S                               | S                                    | S                                   | S                               | S                               | S                                  | S                              | S                   | S                    | S                                 | S                                        | S                              | S                              |
|             |                          |                          |                                 |                                    |                                        |                                     |                               |                           |                              | S =                                 | Star                           | ndar                             | d C                           | 0 = 0                                | ptio                            | nal                                 | N =                             | Not                                  | Avail                               | able                            |                                 |                                    |                                |                     |                      |                                   |                                          |                                |                                |