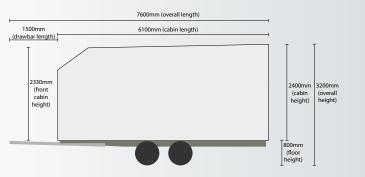

ploration, Caravan Park or Entertainment industry you will find the ablution caravan to suit your needs.

Work Caravans Australia's construction provides a cost-effective solution for any short-term or permanent site requirements. We have shower and toilet caravans for sale in a wide range of sizes and designs to suit any budget.

Work Caravans Ablution range suit a diverse array of situations, including;

- \* Mine sites
- \* Mining supplies
- \* Drill sites
- \* Exploration
- \* Mobile camps
- \* Caravan Park Accommodation
- \* Emergency Accommodation
- \* Entertainment Festivals

With Work Structures, you're sure to find the portable shower and toilet solution for your requirement.

Contact the Work Caravans sales team to assist you today.



#### SERIES 9

## Dimension Specifications





#### SERIES 6

### SERIES 7





SERIES 4

| Standard Fe | atu                      | res                      |                                 |                                    |                                        |                                     |                               |                           |                              |                                     |                                |                                  |                               |                                      |                                 |                                     |                                 |                                      |                                     |                                 |                                 |