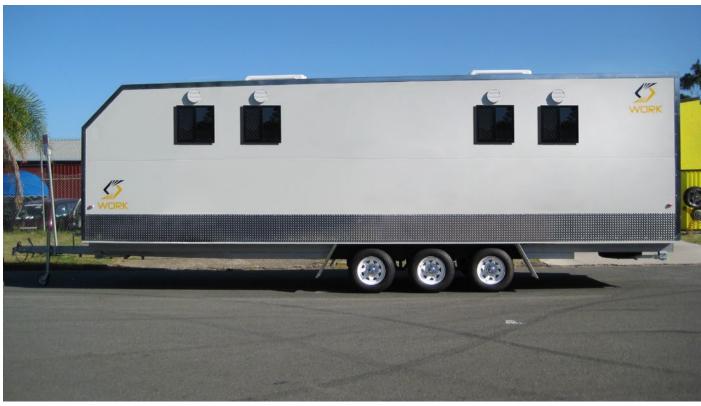

# **ABLUTIONS**

Work Caravans ablution ranges of caravans are built tough with details to cleaning and maintenance being the centre of attention. Designed in an easily transportable package they are the solution to suit your shower and toilet requirements. Whether you are in the Mining Industry, Exploration, Caravan Park or Entertainment industry you will find the ablution caravan to suit your needs.

Work Caravans Australia's construction provides a cost-effective solution for any short-term or permanent site requirements. We have shower and toilet caravans for sale in a wide range of sizes and designs to suit any budget.

Work Caravans Ablution range suit a diverse array of situations, including;

- \* Mine sites
- \* Mining supplies
- \* Drill sites
- \* Exploration
- \* Mobile camps
- \* Caravan Park Accommodation
- \* Emergency Accommodation
- \* Entertainment Festivals